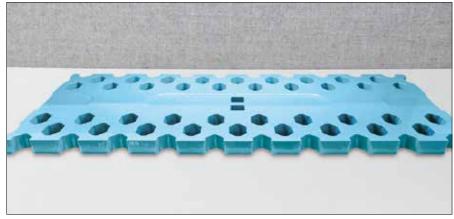

By usig the adapter plate for mounting the BX550 you will simplify handling the blade and also improve the durability of the blade. For more information see page 24.

|   |    |      | Y |  |
|---|----|------|---|--|
|   |    | ANYI |   |  |
| 1 |    | × 11 |   |  |
|   | 1. | A.L. |   |  |