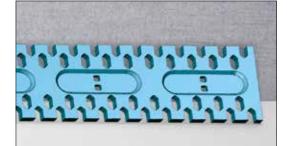

## If you demand high durability for really tough conditions, we recommend BOROX<sup>®</sup> BX550, perforated blade with hardness 550 Brinell.

With BX550, you drive longer between replacements. It is mounted with both screws and nuts as well as with wedges and wedge bolts. Plow blades in 550 Brinell are also available as flat edges on page 8.